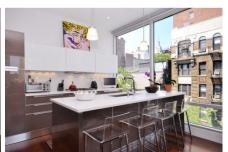

Virtual Doorman

Washer/Dryer in Unit

In the heart of Manhattan's historic Gramercy Park District, this apartment has a bright open floor plan with 10' ceilings and floor to ceiling windows displaying breathtaking North, East, and Southern exposures, as well as an incredible view of the Empire State Building. This beautiful 2 Bedroom 2 Bath is appointed with top of the line Miele appliances, California Closets, state of the art 3D Samsung Smart TVs and Bose surround sound systems, all neatly enclosed in a media closet. The large foyer greets you the moment you walk in and the Brazilian Walnut floors beg you to continue your march inward. The kitchen features Scavolini crystal glass cabinets, Dornbracht faucet, a Bianco sink, and a Sub Zero refrigerator/freezer. The two full bathrooms feature vintage wood, porcelain tiling, Toto toilets, Hansgrohe Raindance showerheads. The master bathroom also features a Kohler tub. The main living room features a modern electric fireplace surrounded by brilliant white Caesar Stone and Somfy automated blinds. TRULY A MUST SEE!!!