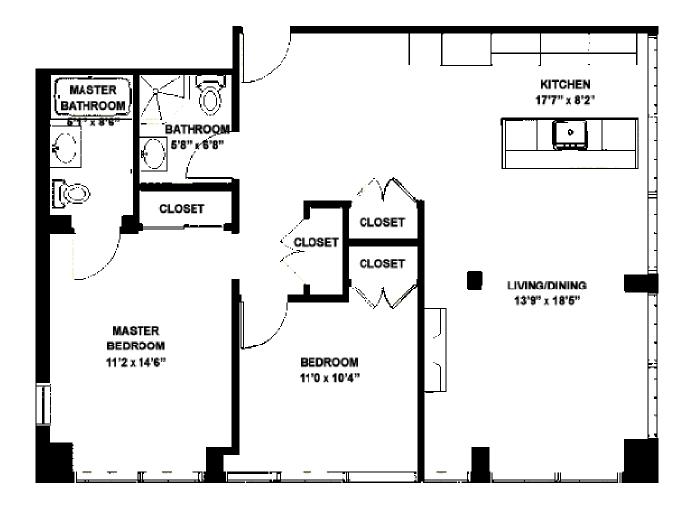

er bathroom also features a Kohler tub. The main living room features a modern electric fireplace surrounded by brilliant white Caesar Stone and Somfy automated blinds. TRULY A MUST SEE!!!

Owner would entertain rent to own options as well. Please contact Alex to schedule a showing.

## **Alexander Leder**

(516) 902-0950 • AL@goldcoastcapitalresources.com

Gold Coast Capital Resources, LLC • 319 Lafayette St, Suite 176 • New York, NY 10012 • F (208) 441-9380

WWW.GOLDCOASTCAPITALRESOURCES.COM

All material herein is intended for information purposes only and has been compiled from sources deemed reliable. Though information is believed to be correct, it is presented subject to errors, omissions, changes, or withdrawal without notice.

## 148 East 19<sup>th</sup> Street, Apt 4B Floorplan



## **Alexander Leder**

(516) 902-0950 • AL@goldcoastcapitalresources.com

Gold Coast Capital Resources, LLC • 319 Lafayette St, Suite 176 • New York, NY 10012 • F (208) 441-9380

WWW.GOLDCOASTCAPITALRESOURCES.COM