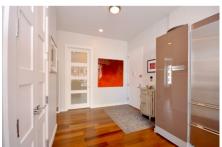

Virtual Doorman

Washer/Dryer in Unit

In the heart of Manhattan's historic Gramercy Park District, this apartment has a bright open floor plan with 10' ceilings and floor to ceiling windows displaying breathtaking North, East, and Southern exposures, as well as an incredible view of the Empire State Building. This beautiful 2 Bedroom 2 Bath is appointed with top of the line Miele appliances, California Closets, state of the art 3D Samsung Smart TVs and Bose surround sound systems, all neatly enclosed in a media closet. The large foyer greets you the moment you walk in and the Brazilian Walnut floors beg you to continue your march inward. The kitchen features Scavolini crystal glass cabinets, Dornbracht faucet, a Bianco sink, and a Sub Zero refrigerator/freezer. The two full bathrooms feature vintage wood, porcelain tiling, Toto toilets, Hansgrohe Raindance showerheads. The master bathroom also features a Kohler tub. The main living room features a modern electric fireplace surrounded by brilliant white Caesar Stone and Somfy automated blinds. TRULY A MUST SEE!!!