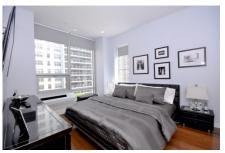

Virtual Doorman

Washer/Dryer in Unit

In the heart of Manhattan's historic Gramercy Park District, this apartment has a bright open floor plan with 10' ceilings and floor to ceiling windows displaying breathtaking North, East, and Southern exposures, as well as an incredible view of the Empire State Building. This beautiful 2 Bedroom 2 Bath is appointed with top of the line Miele appliances, California Closets, state of the art 3D Samsung Smart TVs and Bose surround sound systems, all neatly enclosed in a media closet. The large foyer greets you the moment you walk in and the Brazilian Walnut floors beg you to continue your march inward. The kitchen features Scavolini crystal glass cabinets, Dornbracht faucet, a Bianco sink, and a Sub Zero refrigerator/freezer. The two full bathrooms feature vintage wood, porcelain tiling, Toto toilets, Hansgrohe Raindance showerheads. The master bathroom also features a Kohler tub. The main living room features a modern electric fireplace surrounded by brilliant white Caesar Stone and Somfy automated blinds. TRULY A MUST SEE!!!