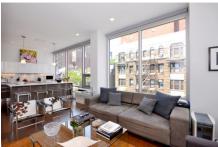

Virtual Doorman

Washer/Dryer in Unit

In the heart of Manhattan's historic Gramercy Park District, this apartment has a bright open floor plan with 10' ceilings and floor to ceiling windows displaying breathtaking North, East, and Southern exposures, as well as an incredible view of the Empire State Building. This beautiful 2 Bedroom 2 Bath is appointed with top of the line Miele appliances, California Closets, state of the art 3D Samsung Smart TVs and Bose surround sound systems, all neatly enclosed in a media closet. The large foyer greets you the moment you walk in and the Brazilian Walnut floors beg you to continue your march inward. The kitchen features Scavolini crystal glass cabinets, Dornbracht faucet, a Bianco sink, and a Sub Zero refrigerator/freezer. The two full bathrooms feature vintage wood, porcelain tiling, Toto toilets, Hansgrohe Raindance showerheads. The master bathroom also features a Kohler tub. The main living room features a modern electric fireplace surrounded by brilliant white Caesar Stone and Somfy automated blinds. TRULY A MUST SEE!!!