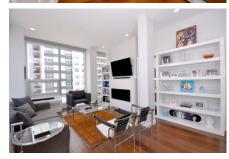

Virtual Doorman

Washer/Dryer in Unit

In the heart of Manhattan's historic Gramercy Park District, this apartment has a bright open floor plan with 10' ceilings and floor to ceiling windows displaying breathtaking North, East, and Southern exposures, as well as an incredible view of the Empire State Building. This beautiful 2 Bedroom 2 Bath is appointed with top of the line Miele appliances, California Closets, state of the art 3D Samsung Smart TVs and Bose surround sound systems, all neatly enclosed in a media closet. The large foyer greets you the moment you walk in and the Brazilian Walnut floors beg you to continue your march inward. The kitchen features Scavolini crystal glass cabinets, Dornbracht faucet, a Bianco sink, and a Sub Zero refrigerator/freezer. The two full bathrooms feature vintage wood, porcelain tiling, Toto toilets, Hansgrohe Raindance showerheads. The master bathroom also features a Kohler tub. The main living room features a modern electric fireplace surrounded by brilliant white Caesar Stone and Somfy automated blinds. TRULY A MUST SEE!!!