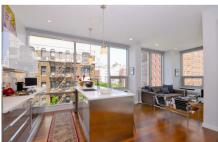

Virtual Doorman

Washer/Dryer in Unit

In the heart of Manhattan's historic Gramercy Park District, this apartment has a bright open floor plan with 10' ceilings and floor to ceiling windows displaying breathtaking North, East, and Southern exposures, as well as an incredible view of the Empire State Building. This beautiful 2 Bedroom 2 Bath is appointed with top of the line Miele appliances, California Closets, state of the art 3D Samsung Smart TVs and Bose surround sound systems, all neatly enclosed in a media closet. The large foyer greets you the moment you walk in and the Brazilian Walnut floors beg you to continue your march inward. The kitchen features Scavolini crystal glass cabinets, Dornbracht faucet, a Bianco sink, and a Sub Zero refrigerator/freezer. The two full bathrooms feature vintage wood, porcelain tiling, Toto toilets, Hansgrohe Raindance showerheads. The master bathroom also features a Kohler tub. The main living room features a modern electric fireplace surrounded by brilliant white Caesar Stone and Somfy automated blinds. TRULY A MUST SEE!!!